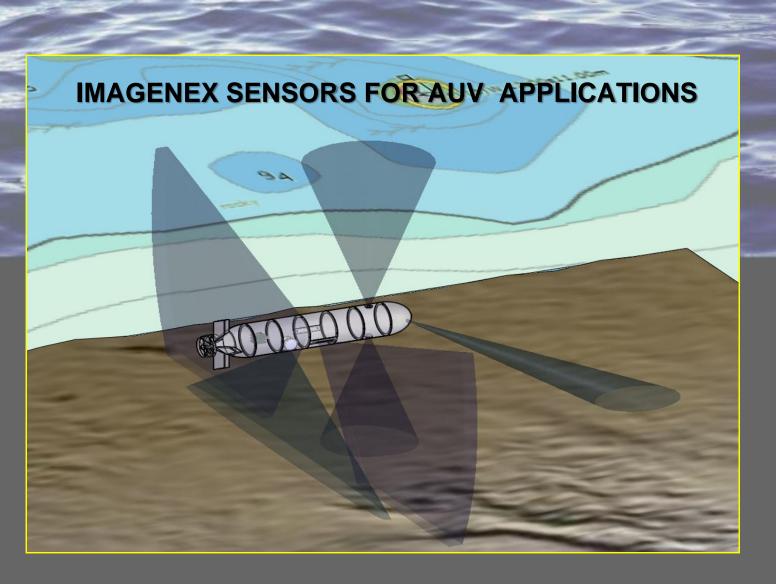

### **OBSTACLE AVOIDANCE SONAR**

ш

FREQUENCY: 675 kHz

MIN/MAX RANGE: 0.15m TO 50m

POWER: 22 - 30 VDC AT LESS THAN 1.5 WATTS

FREQUENCY: 120 kHz

MIN/MAX RANGE: 0.8m TO 300m

POWER: 22 - 33 VDC AT LESS THAN 2.5 WATTS