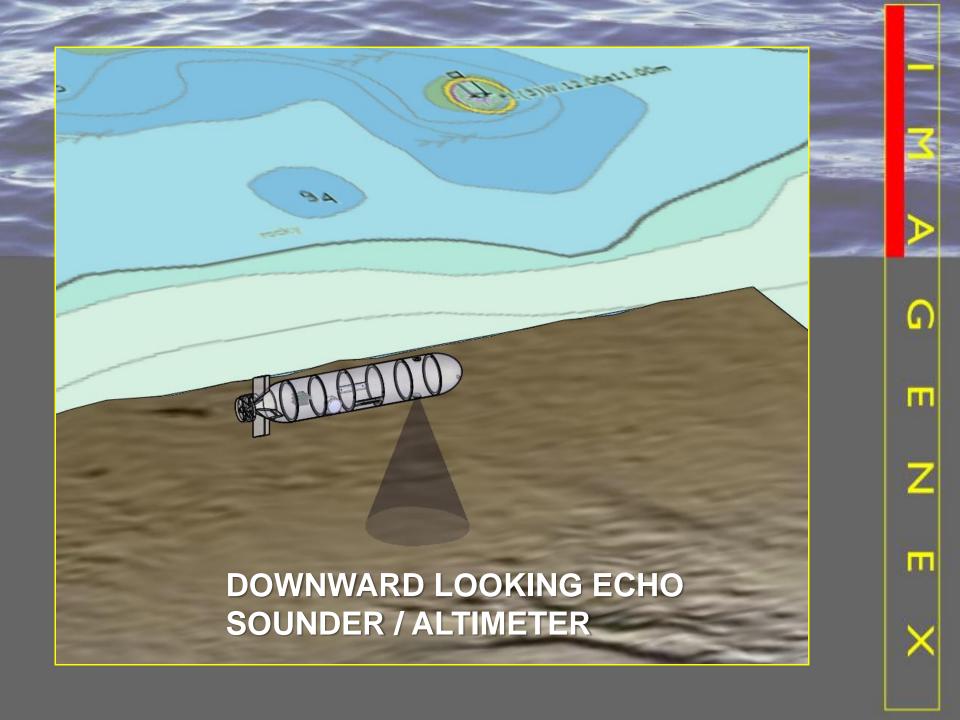

### **DOWNWARD LOOKING ECHO SOUNDER / ALTIMETER**

ш

FREQUENCY: 120 kHz

MIN/MAX RANGE: 0.8m TO 300m

POWER: 22 - 33 VDC AT LESS THAN 2.5 WATTS

FREQUENCY: 260 / 800 kHz

RANGE SCALE: 15m TO 120m

POWER: 10 – 16 VDC AT LESS THAN 3 WATTS