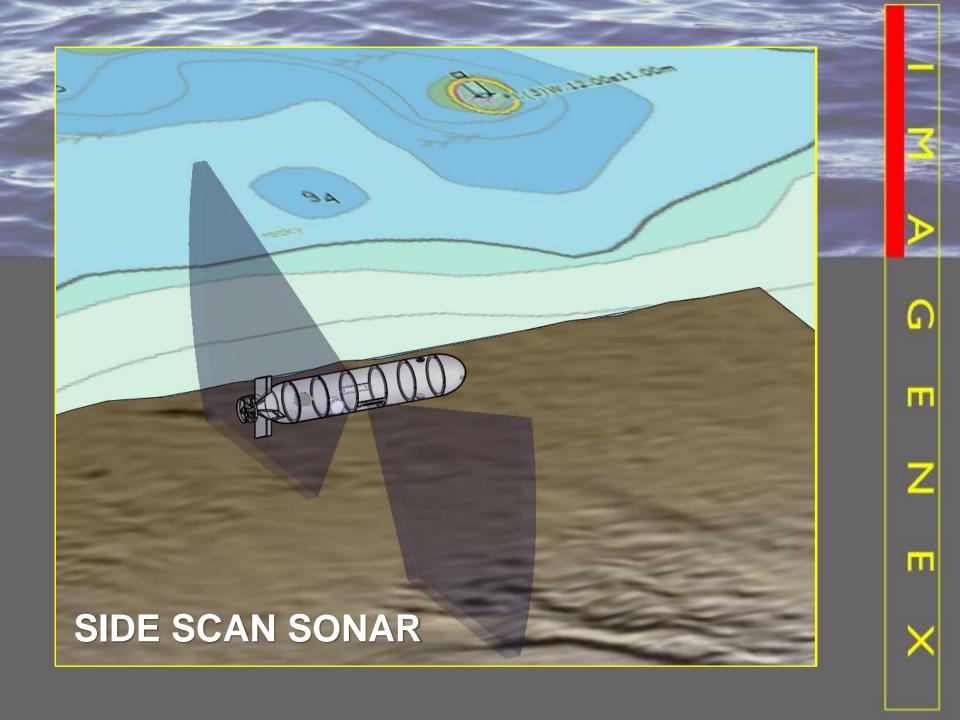

## SIDESCAN SONAR SAMPLE IMAGE

88

ш

П

FREQUENCY: 260 / 800 kHz

RANGE SCALE: 10m TO 100m

POWER: 22 - 33 VDC AT LESS THAN 2.5 WATTS

88