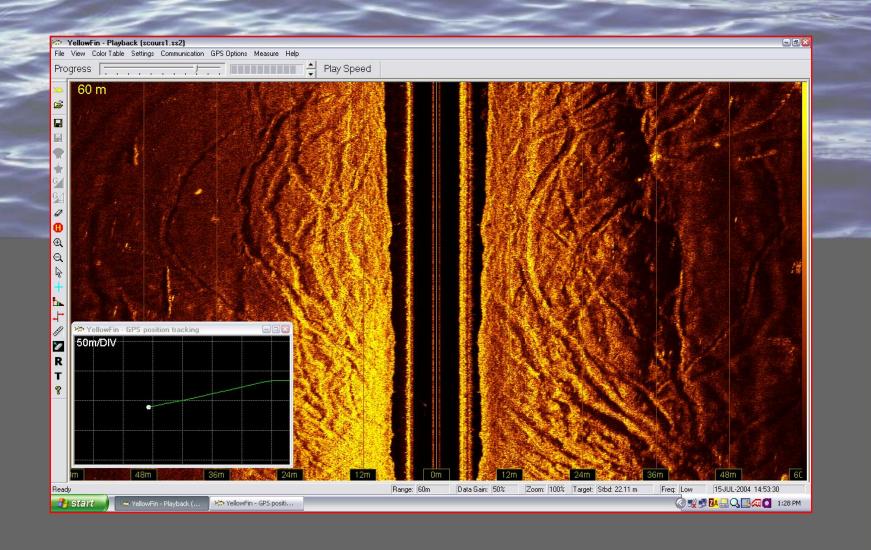

## SIDESCAN SONAR SAMPLE IMAGE

88

ш

П

FREQUENCY: 260 / 800 kHz

RANGE SCALE: 10m TO 100m

POWER: 22 - 33 VDC AT LESS THAN 2.5 WATTS

88

### SIDE SCAN SONAR SAMPLE IMAGE

Ш

Ш