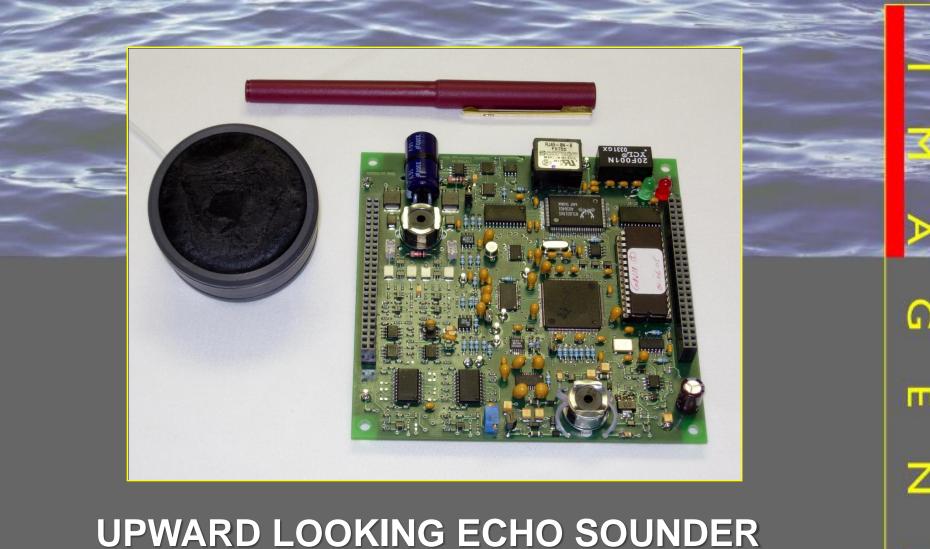

### **OBSTACLE AVOIDANCE SONAR**

ш

FREQUENCY: 675 kHz

MIN/MAX RANGE: 0.15m TO 50m

POWER: 22 - 30 VDC AT LESS THAN 1.5 WATTS

FREQUENCY: 120 kHz

MIN/MAX RANGE: 0.8m TO 300m

POWER: 22 - 33 VDC AT LESS THAN 2.5 WATTS