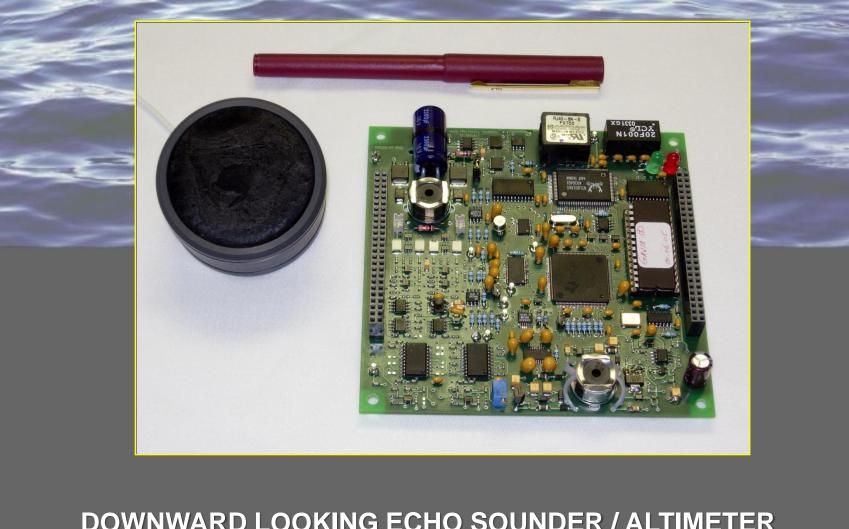

### **DOWNWARD LOOKING ECHO SOUNDER / ALTIMETER**

ш

FREQUENCY: 120 kHz

MIN/MAX RANGE: 0.8m TO 300m

POWER: 22 - 33 VDC AT LESS THAN 2.5 WATTS

FREQUENCY: 260 / 800 kHz

RANGE SCALE: 15m TO 120m

POWER: 10 – 16 VDC AT LESS THAN 3 WATTS