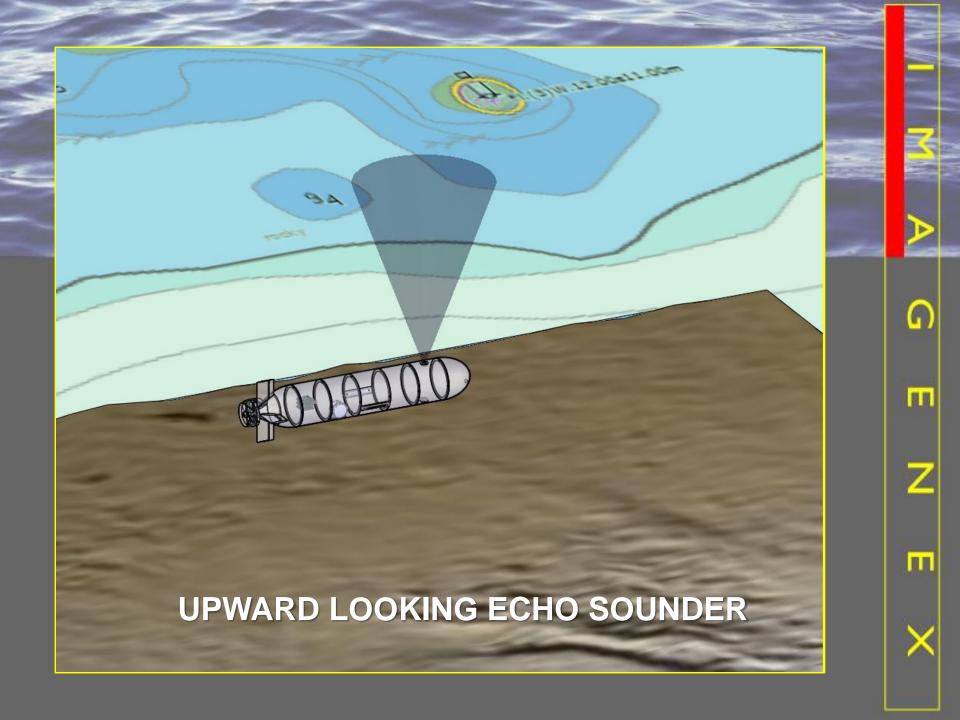

### **OBSTACLE AVOIDANCE SONAR**

ш

FREQUENCY: 675 kHz

MIN/MAX RANGE: 0.15m TO 50m

POWER: 22 - 30 VDC AT LESS THAN 1.5 WATTS

FREQUENCY: 120 kHz

MIN/MAX RANGE: 0.8m TO 300m

POWER: 22 - 33 VDC AT LESS THAN 2.5 WATTS