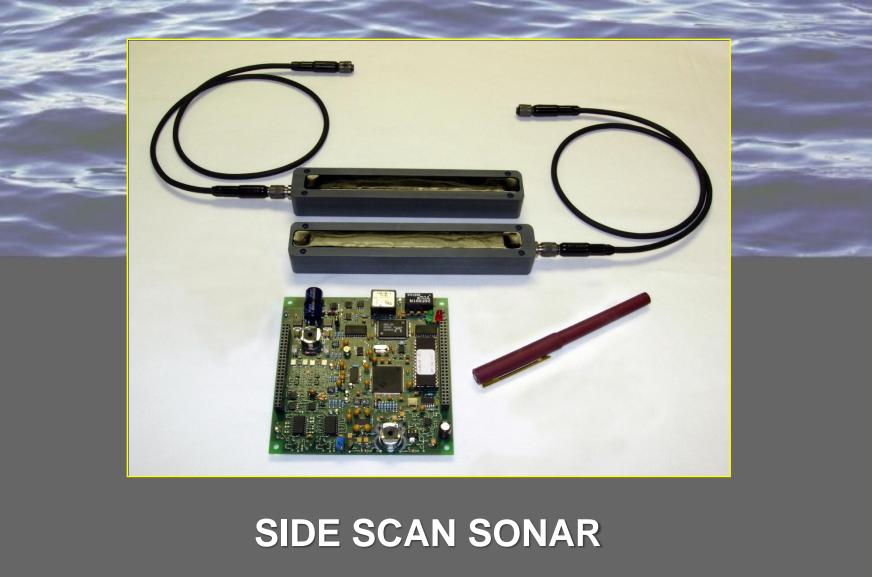

## SIDESCAN SONAR SAMPLE IMAGE

88

ш

П

FREQUENCY: 260 / 800 kHz

RANGE SCALE: 10m TO 100m

POWER: 22 - 33 VDC AT LESS THAN 2.5 WATTS

88