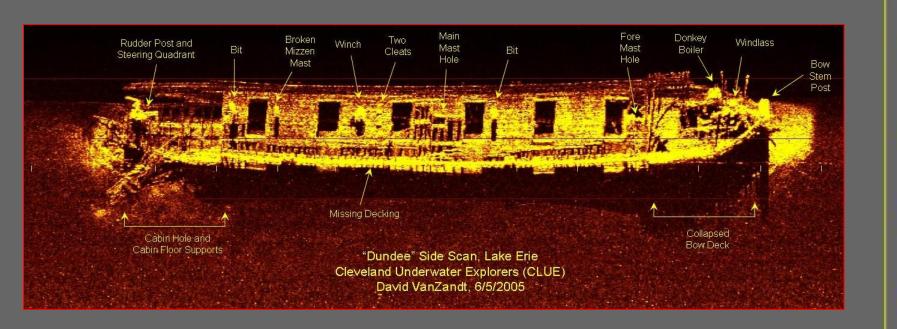

# IMAGENEX TECHNOLOGY CORP.



Е

П



88

ш

- TOTAL POWER CONSUMPTION LESS THAN 20 WATTS
- ELECTRONIC BOARDS REQUIRE MINIMUM SPACE ALLOCATION
  - FROM 1.7 CUBIC INCHES TO 60 CUBIC INCHES
- COMMUNICATIONS: RS-485, RS-232, AND ETHERNET





### **OBSTACLE AVOIDANCE SONAR**

ш

FREQUENCY: 675 kHz

MIN/MAX RANGE: 0.15m TO 50m

POWER: 22 - 30 VDC AT LESS THAN 1.5 WATTS





FREQUENCY: 120 kHz

MIN/MAX RANGE: 0.8m TO 300m

POWER: 22 - 33 VDC AT LESS THAN 2.5 WATTS





### **DOWNWARD LOOKING ECHO SOUNDER / ALTIMETER**

ш

FREQUENCY: 120 kHz

MIN/MAX RANGE: 0.8m TO 300m

POWER: 22 - 33 VDC AT LESS THAN 2.5 WATTS





FREQUENCY: 260 / 800 kHz

RANGE SCALE: 15m TO 120m

POWER: 10 – 16 VDC AT LESS THAN 3 WATTS

## SIDESCAN SONAR SAMPLE IMAGE



88

ш



П

FREQUENCY: 260 / 800 kHz

RANGE SCALE: 10m TO 100m

POWER: 22 - 33 VDC AT LESS THAN 2.5 WATTS



88

### SIDE SCAN SONAR SAMPLE IMAGE



Ш

Ш



### **DELTA T (SWATH)**

П

FREQUENCY: 260 kHz

MIN/MAX RANGE: 0.5m TO 100m

DEPTH RATED VERSIONS FROM 300-6000 M

POWER: 22 - 36 VDC AT LESS THAN 5 WATTS







## Imagenex Sonars - Looking out for you

### On this CD:

- Specification Sheets
- Delta T Information

For more information, please visit <a href="https://www.imagenex.com">www.imagenex.com</a> or contact

88

ш

Imagenex Technology Corp. 209-1875 Broadway Street Port Coquitlam, BC V3C 4Z1 Canada

Tel: (604) 944-8248 Fax: (604) 944-8249

e-mail: imagenex@shaw.ca