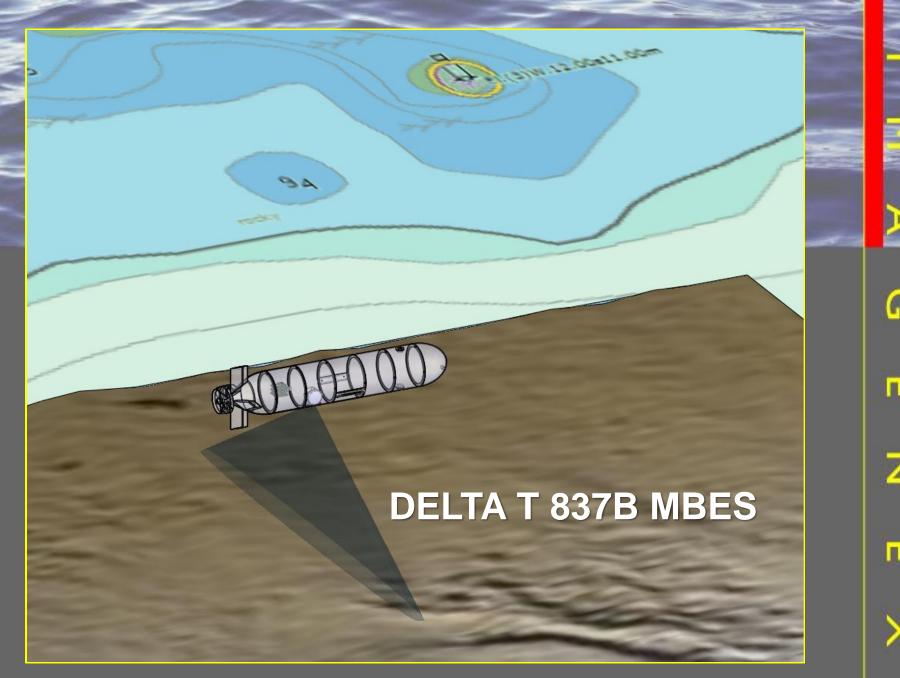

### **DELTA T (SWATH)**

П

FREQUENCY: 260 kHz

MIN/MAX RANGE: 0.5m TO 100m

DEPTH RATED VERSIONS FROM 300-6000 M

POWER: 22 - 36 VDC AT LESS THAN 5 WATTS