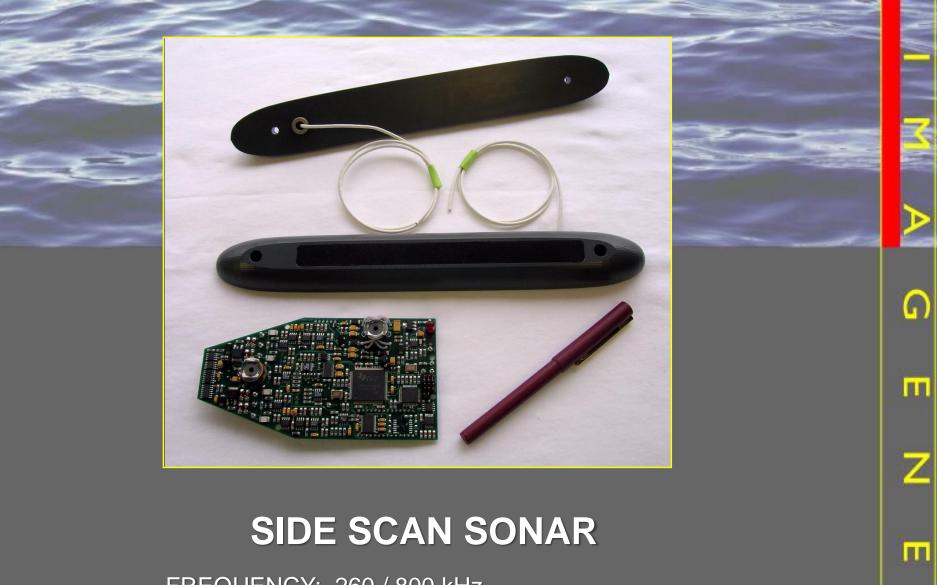

### **DOWNWARD LOOKING ECHO SOUNDER / ALTIMETER**

ш

FREQUENCY: 120 kHz

MIN/MAX RANGE: 0.8m TO 300m

POWER: 22 - 33 VDC AT LESS THAN 2.5 WATTS

FREQUENCY: 260 / 800 kHz

RANGE SCALE: 15m TO 120m

POWER: 10 – 16 VDC AT LESS THAN 3 WATTS