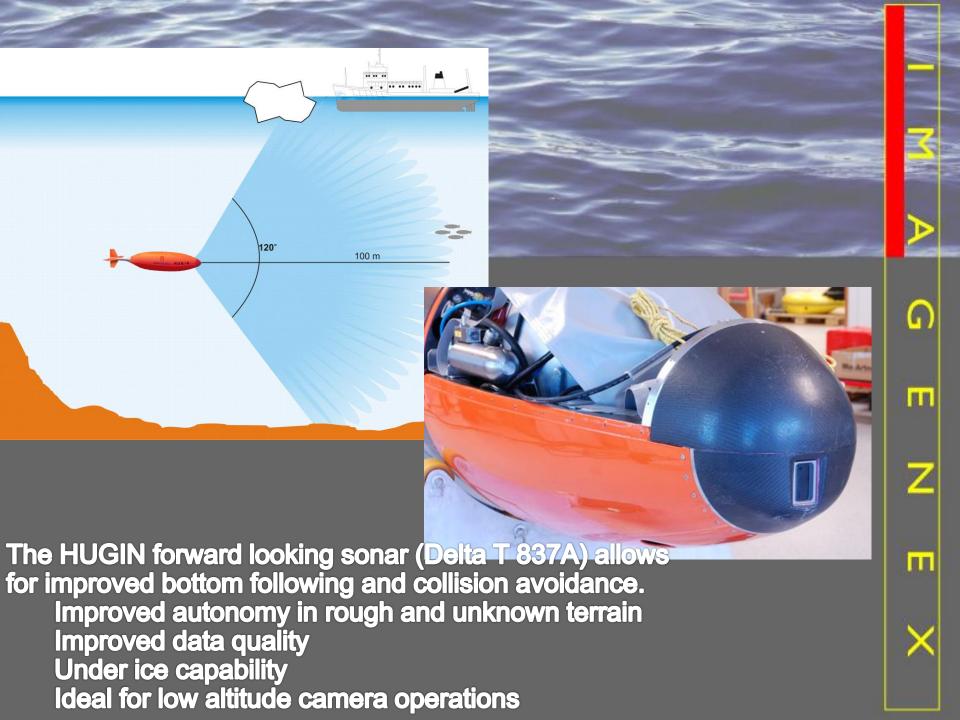

### **DELTA T (SWATH)**

П

FREQUENCY: 260 kHz

MIN/MAX RANGE: 0.5m TO 100m

DEPTH RATED VERSIONS FROM 300-6000 M

POWER: 22 - 36 VDC AT LESS THAN 5 WATTS