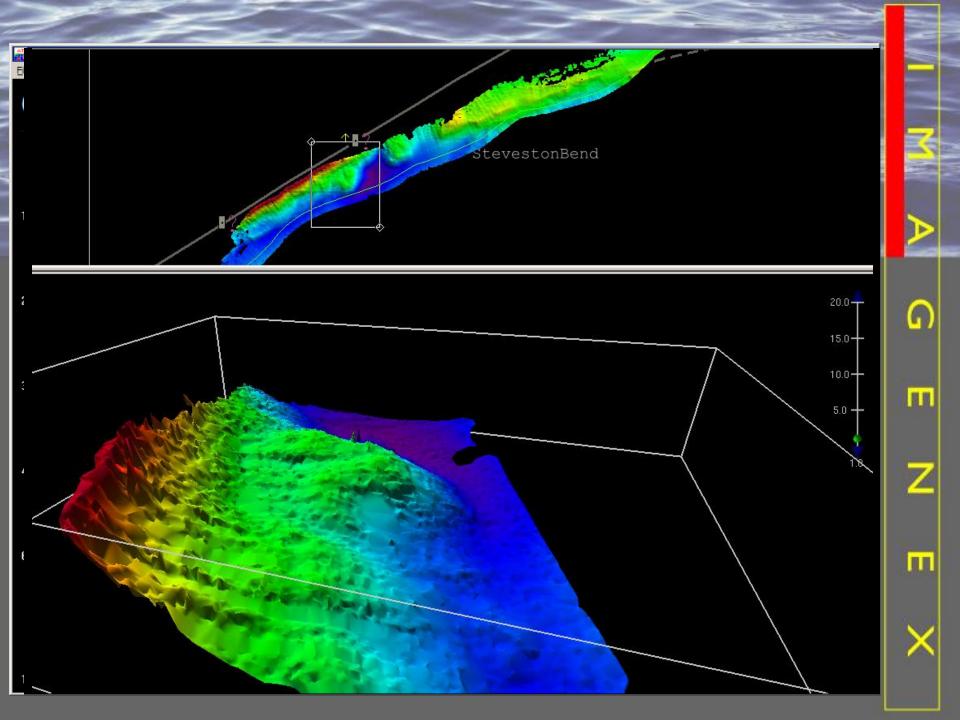

### **DELTA T (SWATH)**

П

FREQUENCY: 260 kHz

MIN/MAX RANGE: 0.5m TO 100m

DEPTH RATED VERSIONS FROM 300-6000 M

POWER: 22 - 36 VDC AT LESS THAN 5 WATTS