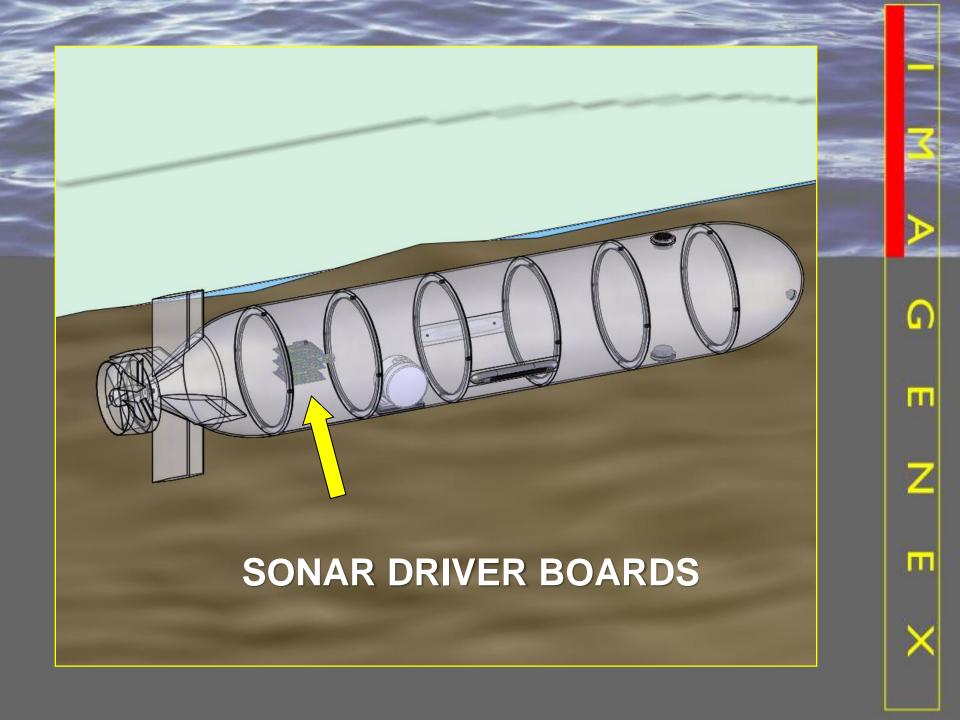

# IMAGENEX TECHNOLOGY CORP.

Е

П

88

ш

- TOTAL POWER CONSUMPTION LESS THAN 20 WATTS
- ELECTRONIC BOARDS REQUIRE MINIMUM SPACE ALLOCATION
  - FROM 1.7 CUBIC INCHES TO 60 CUBIC INCHES
- COMMUNICATIONS: RS-485, RS-232, AND ETHERNET