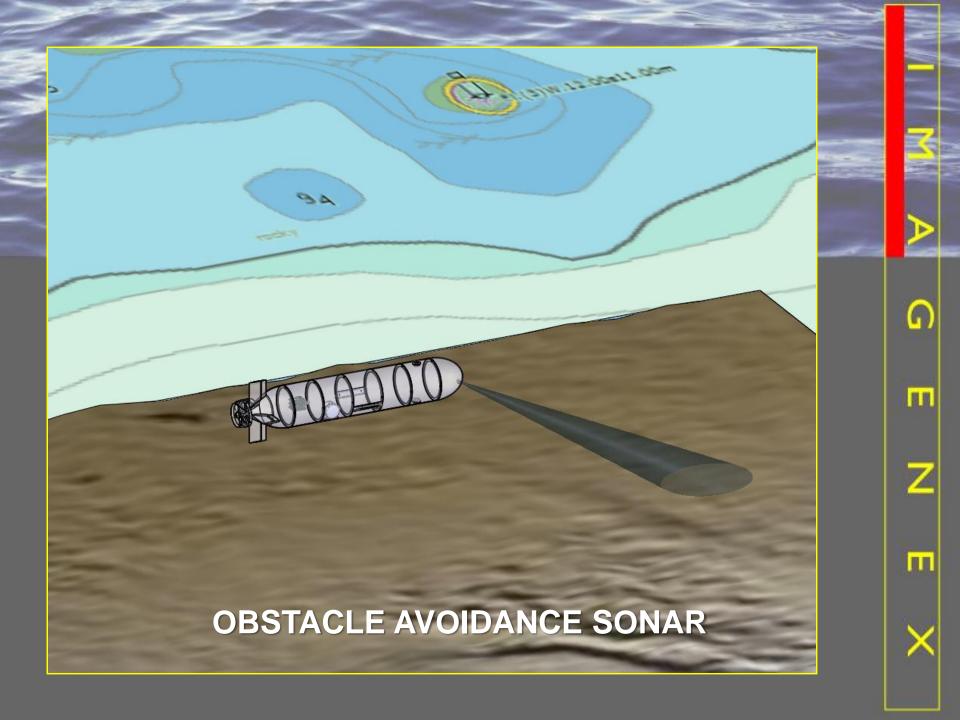

### **OBSTACLE AVOIDANCE SONAR**

ш

FREQUENCY: 675 kHz

MIN/MAX RANGE: 0.15m TO 50m

POWER: 22 - 30 VDC AT LESS THAN 1.5 WATTS

FREQUENCY: 120 kHz

MIN/MAX RANGE: 0.8m TO 300m

POWER: 22 - 33 VDC AT LESS THAN 2.5 WATTS